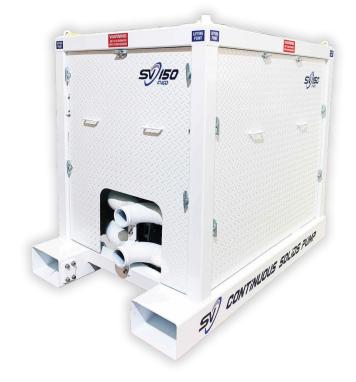

# SV150-CVCD

Continuous Vacuum Loading Solids Pump

## About the SV150-CVCD

The Solidsvac SV150-CVCD is a truly versatile continuous vacuum loading solids pump, manufactured using 316 stainless steel vessels and valves as standard. The SV150-CVCD can be supplied as fixed or mobile plant. This fully automatic unit can be utilised manned or unmanned to capture and transfer viscous high SG slurries.

The low air consumption, high vacuum venturis engineered by Solidsvac ensure highly efficient air flows providing outstanding pulling power. The SV150-CVCD also features as an optional direct feed, enabling continuous product transfer which in turn can deliver higher throughout volumes.