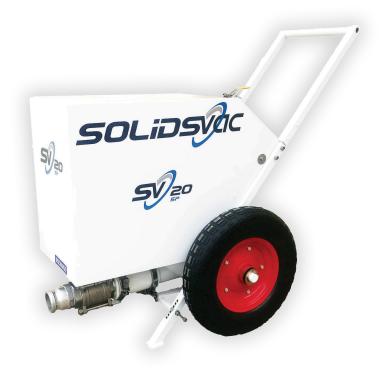

## **About the SV20-SP**

The Solidsvac SV20-SP is a compact, mobile vacuum loading solids pump capable of capturing and transferring up to 12,000 litres per hour of almost any flowable material with entrained particles to 35mm. The SV20-SP has no internal workings and also features a 316 stainless steel tank, adjustable cycle time, versatile Jet Pack and puncture proof tyres as standard.

#### **Features**

- · Mobile
- Air Operated
- Low Maintenance
- Vessel and valves manufactured in 316 stainless steel
- · Individually adjustable load and discharge cycles