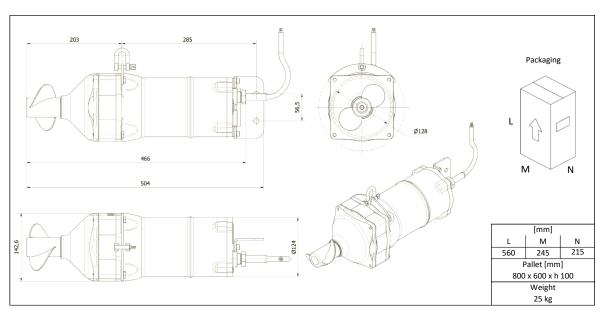

|
| Reaction Thrust    | 78N                                               |

| Mounting Options*  | V: 2" FBSP<br>R: Guide Rail 40x40 |
|--------------------|-----------------------------------|
| Power Supply       | 3ph 400V - 50Hz                   |
| Nominal Speed      | 1420 rpm                          |
| Rated Motor Power  | 0,6 kW                            |
| Starting Current   | 7                                 |
| Rated Current      | 1.2A                              |
| Thermal Protection | No                                |

| Humidity Probe | No   |
|----------------|------|
| Cable Length   | 10m  |
| Ingress Rating | IP68 |

\* V: Vertical mount R: Rear Mount

MX17\_0124 3



# **Submersible Stirrer**

MX17



#### **Dimensions**





MX17\_0124 4