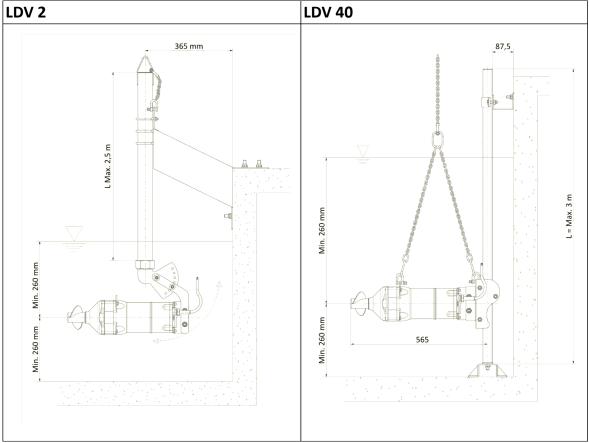

- 1. Two blades self-cleaning propeller in AISI 316 microcasting
- 2. Stirrer case in GG25 cast iron, top cover for easy maintenance
- 3. Bracket with lifting shackel and handle (3a) in AISI 304 to connect the stirrer to lifting devices: LDV 2 or LDV 40
- 4. Ball bearings lubricated for life, positioned at the ends of the shaft
- Squirrel cage asynchronous motor, 4-pole winding; service factor S1 (continuous) or S3 (alternating), built in insulation class F (155 °C)
- 6. Compact shaft, common for motor and hidraulyc in AISI 420B and dynamically balanced
- 7. The mechanical seal (7b), the radial seal (7a) and the V-ring (7c) on the shaft guarantee perfect isolation of the motor from the hydraulic part
- 8. The oil chamber is partially filled with oil and has the function of lubricating and cooling the mechanical seal