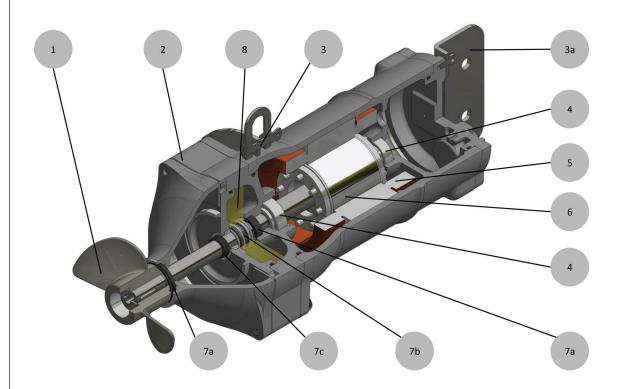

- 1. Two blades self-cleaning propeller in AISI 316 microcasting
- 2. Stirrer case in GG25 cast iron, top cover for easy maintenance
- 3. Bracket with lifting shackel and handle (3a) in AISI 304 to connect the stirrer to lifting devices: LDV 2 or LDV 40
- 4. Ball bearings lubricated for life, positioned at the ends of the shaft
- Squirrel cage asynchronous motor, 4-pole winding; service factor S1 (continuous) or S3 (alternating), built in insulation class F (155 °C)
- 6. Compact shaft, common for motor and hidraulyc in AISI 420B and dynamically balanced
- 7. The mechanical seal (7b), the radial seal (7a) and the V-ring (7c) on the shaft guarantee perfect isolation of the motor from the hydraulic part
- 8. The oil chamber is partially filled with oil and has the function of lubricating and cooling the mechanical seal