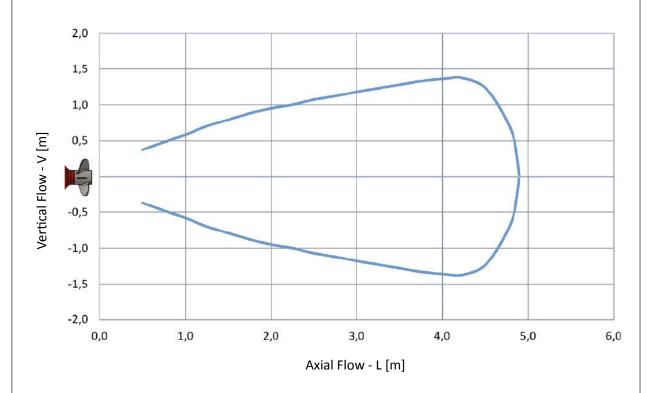

top cover for easy maintenance
- 3. Bracket with lifting shackel and handle (3a) in AISI 304 to connect the stirrer to lifting devices: LDV 2 or LDV 40
- 4. Ball bearings lubricated for life, positioned at the ends of the shaft
- Squirrel cage asynchronous motor, 4-pole winding; service factor S1 (continuous) or S3 (alternating), built in insulation class F (155 °C)
- 6. Compact shaft, common for motor and hidraulyc in AISI 420B and dynamically balanced
- 7. The mechanical seal (7b), the radial seal (7a) and the V-ring (7c) on the shaft guarantee perfect isolation of the motor from the hydraulic part
- 8. The oil chamber is partially filled with oil and has the function of lubricating and cooling the mechanical seal

MX17\_0124 2



# **Submersible Stirrer**

MX17



#### Influence area



### Specifications

| Stirrer Type       | MX17                                              |
|--------------------|---------------------------------------------------|
| Code               | MX17T0.640V*                                      |
| Construction       | Cast Iron with 316 S/S<br>Self Cleaning Propellor |
| Propeller Diameter | 128mm                                             |
| Weight             | 23kg                                              |
| Blade Number       | 2                                                 |
| Reaction Thrust    | 78N                                               |

| Mounting Options*  | V: 2" FBSP<br>R: Guide Rail 40x40 |
|--------------------|-----------------------------------|
| Power Supply       | 3ph 400V - 50Hz                   |