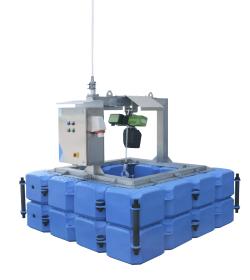

### **Mini Dredges for DRF Series**

Electrical panel

**Electrical winch** To move the pump with precision

**Floating polyethylene cubes** They guarantee stability thanks to a floating capacity of 350 of kg/m2.

Wired control To manage the pump Emergency stop

**Mini Dredges** 

Remote Control dredging solutions

**DRF** Series