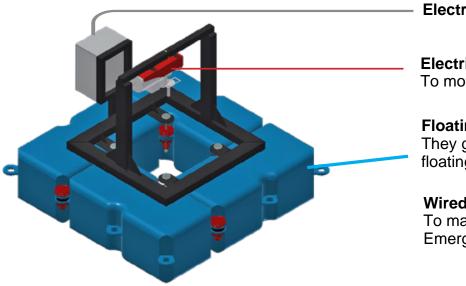

### **Mini Dredges for DRF Series**

Electrical panel

**Electrical winch** To move the pump with precision

**Floating polyethylene cubes** They guarantee stability thanks to a floating capacity of 350 of kg/m2.

Wired control To manage the pump Emergency stop

**Mini Dredges** 

Remote Control dredging solutions

**DRF** Series