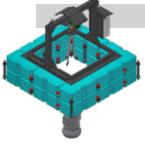

### **Mini Dredges for DRF Series**

Electrical panel

**Electrical winch** To move the pump with precision

**Floating polyethylene cubes** They guarantee stability thanks to a floating capacity of 350 of kg/m2.

Wired control To manage the pump Emergency stop

**Mini Dredges** 

Remote Control dredging solutions

**DRF** Series