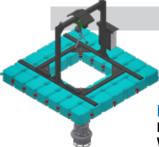

### **Mini Dredges for DRF Series**

Electrical panel

**Electrical winch** To move the pump with precision

**Floating polyethylene cubes** They guarantee stability thanks to a floating capacity of 350 of kg/m2.

Wired control To manage the pump Emergency stop

**Mini Dredges** 

Remote Control dredging solutions

**DRF** Series